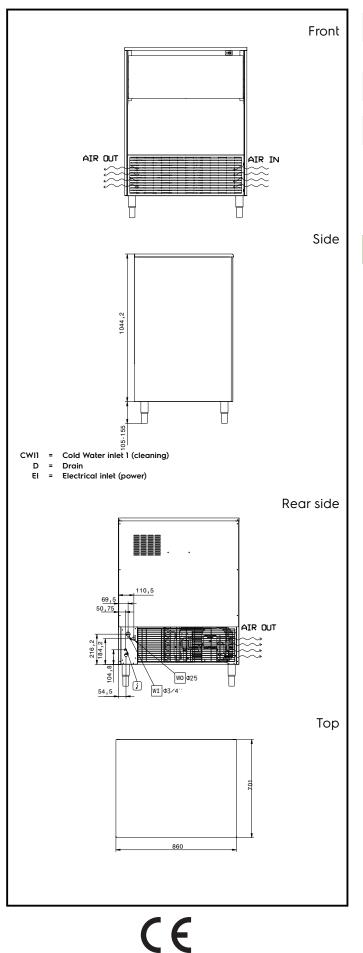

# lce Makers Ice Cuber (40gr), 153kg/24h, 75kg bin, air-cooled

| Electric                                                                                                                              |                                                                  |  |  |  |
|---------------------------------------------------------------------------------------------------------------------------------------|------------------------------------------------------------------|--|--|--|
| Supply voltage:<br>Electrical power, max:                                                                                             | 220-240 V/1N ph/50 Hz<br>1.06 kW                                 |  |  |  |
| Capacity:                                                                                                                             |                                                                  |  |  |  |
| Bin capacity:                                                                                                                         | 75 kg                                                            |  |  |  |
| Key Information:                                                                                                                      |                                                                  |  |  |  |
| External dimensions, Width:<br>External dimensions, Depth:<br>External dimensions, Height:<br>Net weight:<br>Output:<br>Kind of cube: | 860mm<br>700mm<br>1149mm<br>95 kg<br>153 kg/day<br>Ice Cube 40 g |  |  |  |
| Sustainability                                                                                                                        |                                                                  |  |  |  |
| Refrigerant type:<br>Refrigerant weight:<br>Water consumption:                                                                        | R290<br>70 g<br>20 lt/hr                                         |  |  |  |